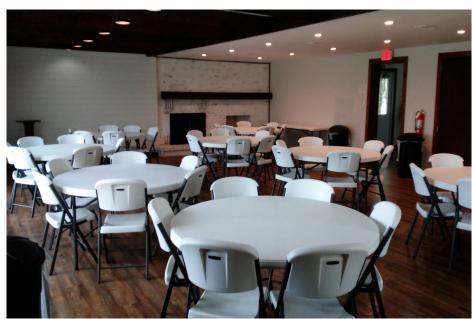

## The James Bradley Center at Infirmary Mound Park 4351 Lancaster Rd, Granville, OH 43023

4351 Lancaster Rd, Granville, OH 43023 For inquiries call (740) 587-2535 www.LickingParkDistrict.com

This heated & air conditioned facility comes with eight 5' round tables, eight 8' long rectangular tables, & 100 chairs for the main area. There is a full kitchen with a stove, full-size refrigerator, multiple sinks, a microwave, & a coffee pot. There are two indoor restrooms & a screened-in porch with 12 full-size picnic tables. There is also an outside grill adjacent to the screened-in porch. The main area of the facility & the screened-in porch both have dimensions of roughly 30'x40'.

\*\*Free WiFi!\*\*

**Main Area** 

**Kitchen** 

**Screened-in Porch** 

Grill