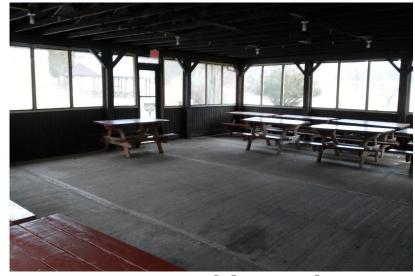

## The James Bradley Center at Infirmary Mound Park 4351 Lancaster Rd, Granville, OH 43023

4351 Lancaster Rd, Granville, OH 43023 For inquiries call (740) 587-2535 www.LickingParkDistrict.com

This heated & air conditioned facility comes with eight 5' round tables, eight 8' long rectangular tables, & 100 chairs for the main area. There is a full kitchen with a stove, full-size refrigerator, multiple sinks, a microwave, & a coffee pot. There are two indoor restrooms & a screened-in porch with 12 full-size picnic tables. There is also an outside grill adjacent to the screened-in porch. The main area of the facility & the screened-in porch both have dimensions of roughly 30'x40'.

\*\*Free WiFi!\*\*

**Main Area** 

**Kitchen** 

**Screened-in Porch** 

Grill