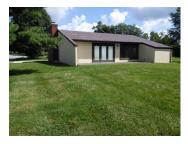

## The James Bradley Center at Infirmary Mound Park 4351 Lancaster Rd, Granville, OH 43023

4351 Lancaster Rd, Granville, OH 43023 For inquiries call (740) 587-2535 www.LickingParkDistrict.com

This heated & air conditioned facility comes with eight 5' round tables, eight 8' long rectangular tables, & 100 chairs for the main area. There is a full kitchen with a stove, full-size refrigerator, multiple sinks, a microwave, & a coffee pot. There are two indoor restrooms & a screened-in porch with 12 full-size picnic tables. There is also an outside grill adjacent to the screened-in porch. The main area of the facility & the screened-in porch both have dimensions of roughly 30'x40'.