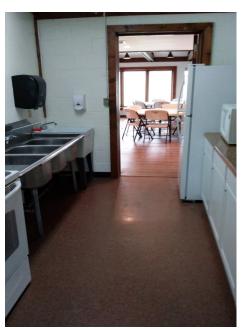

## The James Bradley Center at Infirmary Mound Park 4351 Lancaster Rd, Granville, OH 43023

4351 Lancaster Rd, Granville, OH 43023 For inquiries call (740) 587-2535 www.LickingParkDistrict.com

This heated & air conditioned facility comes with eight 5' round tables, eight 8' long rectangular tables, & 100 chairs for the main area. There is a full kitchen with a stove, full-size refrigerator, multiple sinks, a microwave, & a coffee pot. There are two indoor restrooms & a screened-in porch with 12 full-size picnic tables. There is also an outside grill adjacent to the screened-in porch. The main area of the facility & the screened-in porch both have dimensions of roughly 30'x40'.

\*\*Free WiFi!\*\*

**Main Area** 

**Kitchen** 

**Screened-in Porch** 

Grill