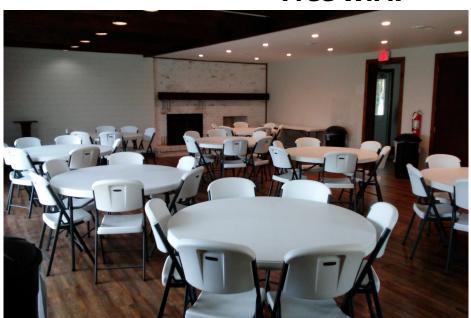

This heated & air conditioned facility comes with eight 5' round tables, eight 8' long rectangular tables, & 100 chairs for the main area. There is a full kitchen with a stove, full-size refrigerator, multiple sinks, a microwave, & a coffee pot. There are two indoor restrooms & a screened-in porch with 12 full-size picnic tables. There is also an outside grill adjacent to the screened-in porch. The main area of the facility & the screened-in porch both have dimensions of roughly 30'x40'. \*\*Free WiFi!\*\*

Main Area

Kitchen

**Screened-in Porch** 