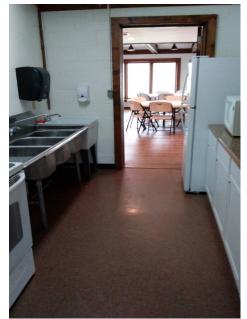

This heated & air conditioned facility comes with eight 5' round tables, eight 8' long rectangular tables, & 100 chairs for the main area. There is a full kitchen with a stove, full-size refrigerator, multiple sinks, a microwave, & a coffee pot. There are two indoor restrooms & a screened-in porch with 12 full-size picnic tables. There is also an outside grill adjacent to the screened-in porch. The main area of the facility & the screened-in porch both have dimensions of roughly 30'x40'. \*\*Free WiFi!\*\*

Main Area

Kitchen

**Screened-in Porch** 