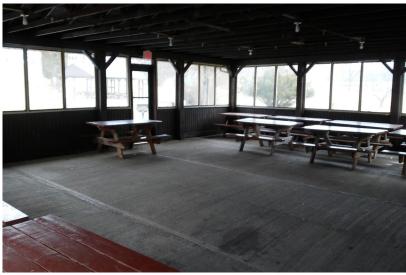

This heated & air conditioned facility comes with eight 5' round tables, eight 8' long rectangular tables, & 100 chairs for the main area. There is a full kitchen with a stove, full-size refrigerator, multiple sinks, a microwave, & a coffee pot. There are two indoor restrooms & a screened-in porch with 12 full-size picnic tables. There is also an outside grill adjacent to the screened-in porch. The main area of the facility & the screened-in porch both have dimensions of roughly 30'x40'. \*\*Free WiFi!\*\*

Main Area

Kitchen

**Screened-in Porch** 